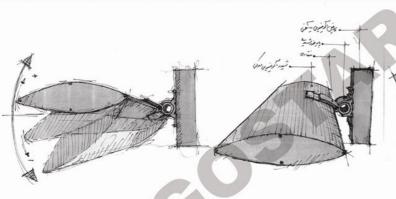

#### ■ شيدر (سايه بان)

نسل جدیدی از نورگیرها که علاوه بر جلوگیری از تابش نور مستقیم خورشید،

به مهندسین معمار در طراحی نماهای زیبا کمک میکنند.

انواع مقاطع مختلف دو کی و مکعبی آلومینیومی و کامپوزیتی از جمله محصولات AGK میباشد.

پایه لوور طراحی شده توسط گروه AGK