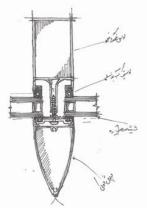

#### ■ نمای شیشه ای کرتین وال

نوعی سیستم ترمال بریک استاتیکی جهت پوشش شیشه ای نمای ساختمان و مقاوم در تنشهای قائم و جانبی(باد، زلزله و ...) دارای ویژگیهای سازه ای(Self Support) در دو نوع Face Cap و Full Frame Less با مقاطع مختلف و مجهز به لاستیکهای آببندی و هوابندیEPDM که اصطلاحاً كرتين وال ناميده ميشود.

#### ■ نمای شیشه ای فریم لس

پوشش ترکیبی شبکه فلزی و قابهای آلومینیومی در جداره خارجی ساختمان با قابلیتهای:

- \* تک جداره و دو جداره
- \* غير قابل تشخيص بودن بازشوها از محيط بيرون
- \* قابلیت نصب یا تعویض از داخل نما و بدون نیاز به دارب
- \* سبک وزن و مقرون به صرفه بودن \* سهولت در نصب و سرعت بالای اجرا \* نزدیک بودن فواصل قاب که منجر به حداکثر دید سطح شیشه می