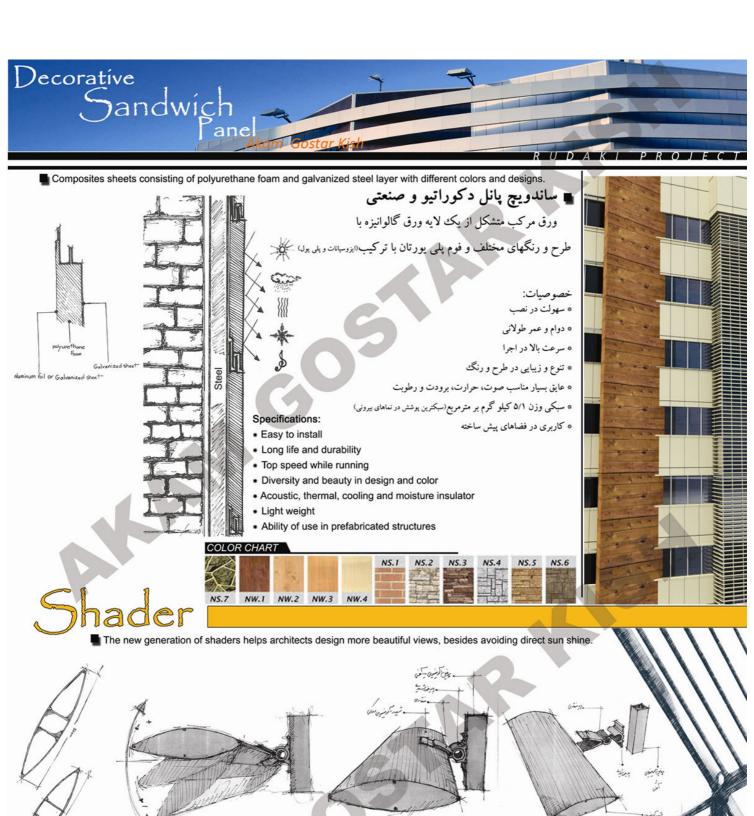

#### ■ شيدر (سايه بان)

نسل جدیدی از نورگیرها که علاوه بر جلوگیری از تابش نور مستقیم خورشید،

به مهندسین معمار در طراحی نماهای زیبا کمک میکنند.

انواع مقاطع مختلف دو کی و مکعبی آلومینیومی و کامپوزیتی از جمله محصولات AGK میباشد.

پایه لوور طراحی شده توسط گروه AGK