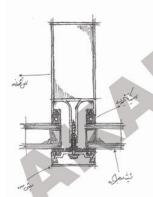

#### ■ نمای شیشه ای کرتین وال

نوعی سیستم ترمال بریک استاتیکی جهت پوشش شیشه ای نمای ساختمان و مقاوم در تنشهای قائم و جانبی(باد، زلزله و ...) دارای ویژگیهای سازه ای(Self Support) در دو نوع Face Cap و Full Frame Less با مقاطع مختلف و مجهز به لاستیکهای آببندی و هوابندیEPDM که اصطلاحاً كرتين وال ناميده ميشود.

#### ■ نمای شیشه ای فریم لس

پوشش ترکیبی شبکه فلزی و قابهای آلومینیومی در جداره خارجی ساختمان با قابلیتهای:

- \* تک جداره و دو جداره
- \* غير قابل تشخيص بودن بازشوها از محيط بيرون
- \* قابلیت نصب یا تعویض از داخل نما و بدون نیاز به دارب
- \* سبک وزن و مقرون به صرفه بودن \* سهولت در نصب و سرعت بالای اجرا \* نزدیک بودن فواصل قاب که منجر به حداکثر دید سطح شیشه می